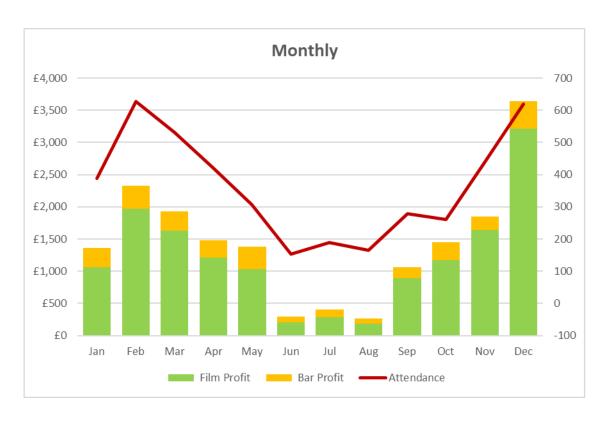

## **HEADLINE FIGURES**

| Profit                          |         |
|---------------------------------|---------|
| Ticket Receipts                 | £26,990 |
| Distributor Costs and Transport | £12,483 |
| Film Profit                     | £14,507 |
| Bar Profit                      | £2,946  |
| TOTAL PROFIT                    | £17,453 |

| Tickets Sold    |      |
|-----------------|------|
| Adults          | 4142 |
| Children        | 241  |
| TOTAL ATTENDEES | 4383 |

## PROFIT AND ATTENDANCE





## TOP FILMS OF 2024

| Title                            | <del>-</del> 1 | Month  | Profit    | Screenings | Tickets |
|----------------------------------|----------------|--------|-----------|------------|---------|
| Paddington in Peru               | Г              | ec-24  | £1,036.52 | 3          | 215     |
| Alice's Adventures in Wonderland | (              | Oct-24 | £912.14   | 2          | 77      |
| The Nutcracker (Live)            | Ε              | ec-24  | £868.30   | 1          | 77      |
| Lee                              | N              | lov-24 | £788.44   | 2          | 161     |
| One Life                         | F              | eb-24  | £776.95   | 3          | 246     |
| Prima Facie (NTL)                | S              | Sep-24 | £555.89   | 2          |