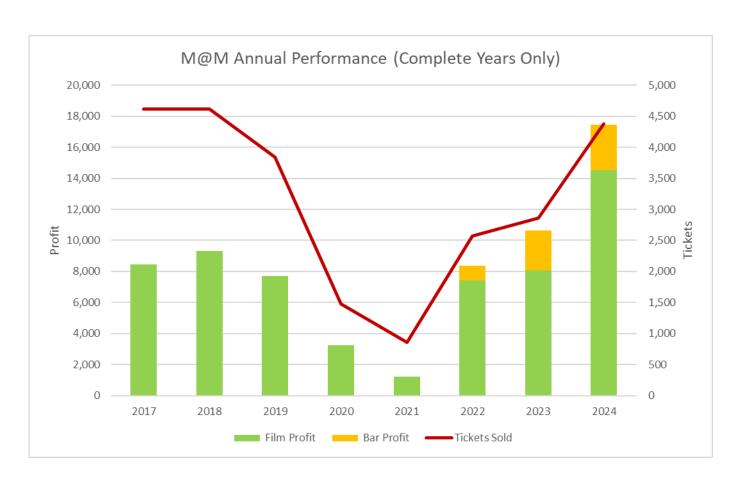

ella (Live)                |                | ec-24  | £504.91   | 1          | 78      |
| "The Motive and the Cue" NT Live | N              | 1ar-24 | £471.37   | 2          | 90      |
| Napoleon                         | -              | an-24  | £470.94   | 2          | 149     |
| Firebrand                        | (              | Oct-24 | £456.68   | 2          | 87      |
| Bob Marley: One Love             | ,              | Apr-24 | £395.22   | 2          | 88      |
| Klss Me, Kate                    |                | ec-24  | £389.52   | 2          | 43      |
| Van Gogh: Poets and Lovers       | N              | lov-24 | £387.76   | 2          | 89      |
| "Nye" National Theatre Live      | M              | lay-24 | £381.67   | 2          | 73      |

## ANNUAL PERFORMANCE