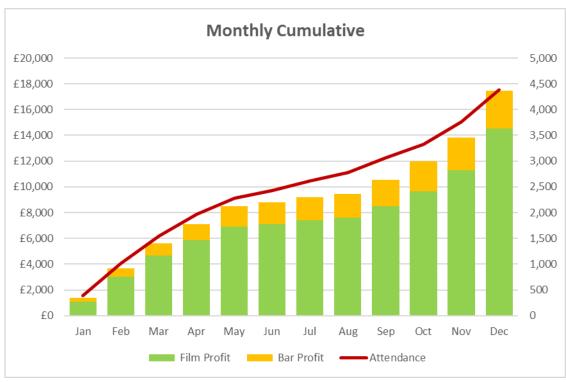

## **HEADLINE FIGURES**

| Profit                          |         |
|---------------------------------|---------|
| Ticket Receipts                 | £26,990 |
| Distributor Costs and Transport | £12,483 |
| Film Profit                     | £14,507 |
| Bar Profit                      | £2,946  |
| TOTAL PROFIT                    | £17,453 |

| Tickets Sold    |      |
|-----------------|------|
| Adults          | 4142 |
| Children        | 241  |
| TOTAL ATTENDEES | 4383 |

## PROFIT AND ATTENDANCE





## TOP FILMS OF 2024

| Title                            | <del>-</del> 1 | Month  | Profit    | Screenings | Tickets |
|----------------------------------|----------------|--------|-----------|------------|---------|
| Paddington in Peru               | Г              | ec-24  | £1,036.52 | 3          | 215     |
| Alice's Adventures in Wonderland | (              | Oct-24 | £912.14   | 2          | 77      |
| The Nutcracker (Live)            | Ε              | ec-24  | £868.30   | 1          | 77      |
| Lee                              | N              | lov-24 | £788.44   | 2          | 161     |
| One Life                         | F              | eb-24  | £776.95   | 3          | 246     |
| Prima Facie (NTL)                | S              | Sep-24 | £555.89   | 2          | 11